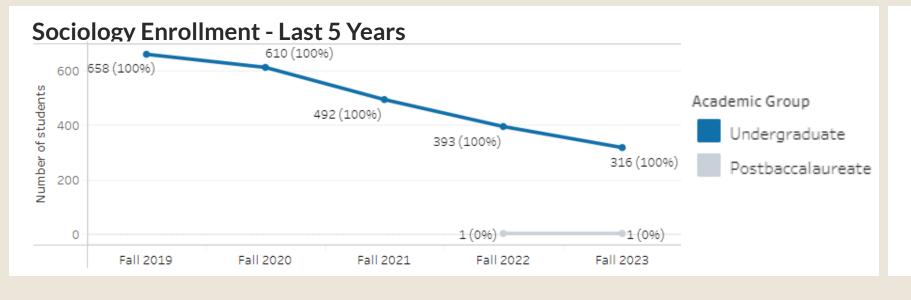

**316**Fall 2023
UG MAJORS

Enrollment has declined 52% in the last 5 years

Non-URM URM

More than half (69.2%) are URM (49.6% Latinx, 21.5% Black)

**185**AY 22-23