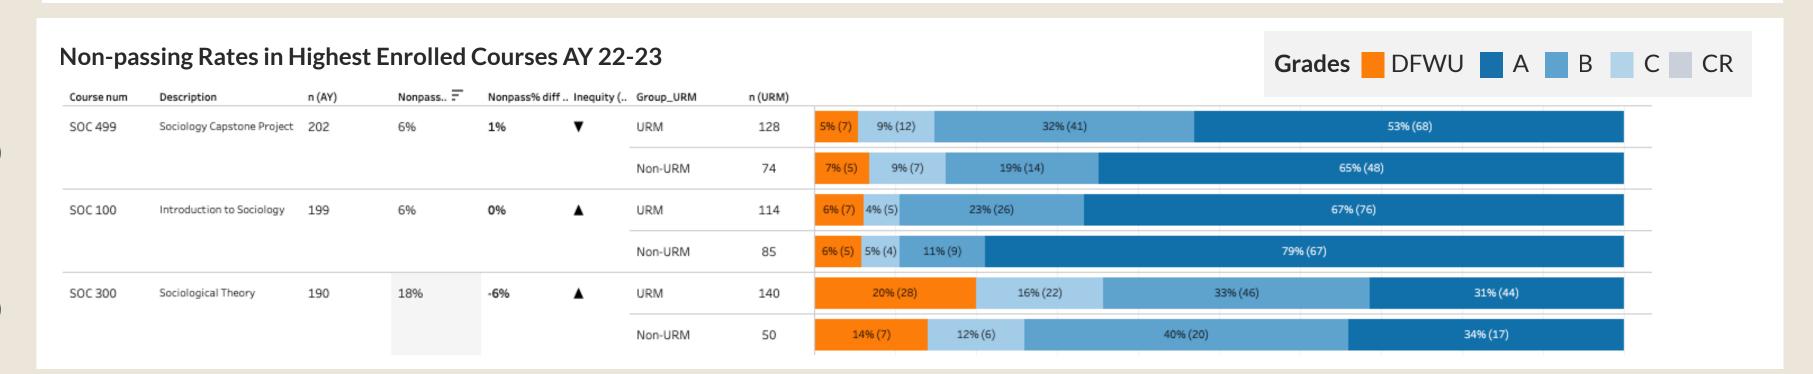

## **AVERAGE TIME TO DEGREE**

URM Frosh (F): 4.7 Years URM Transfer (T): 2.5 Years

For more information, check out Pioneer Insights.

- Graduation rates are calculated on incoming Fall cohorts.\*
- Program Enrollment
- <u>Degree Data</u>
- Course Outcomes (DFW Rates)
- **Equity Course Outcomes**