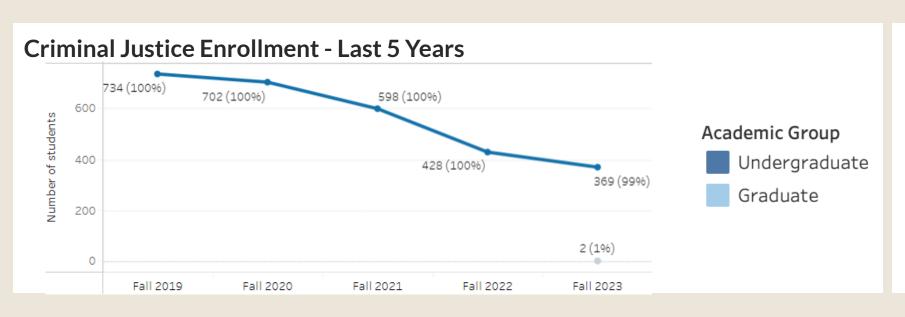

**368**Fall 2023
UG MAJORS

Enrollment has declined 50% in the last 5 years

Non-URM URM DIVERSITY

More than half (71%) are URM (62.8% Latinx, 10.5% Black)

**151**AY 22-23