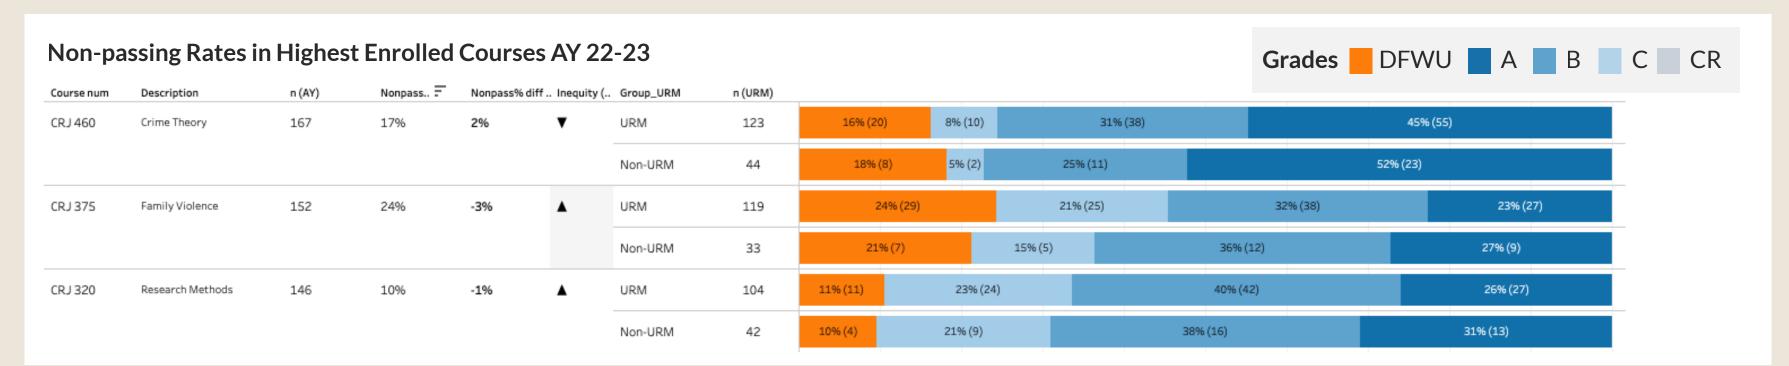

**368**Fall 2023
UG MAJORS

Enrollment has declined 50% in the last 5 years

Non-URM URM DIVERSITY

More than half (71%) are URM (62.8% Latinx, 10.5% Black)

**151**AY 22-23

## **GRADUATES**

41% of undergraduates graduated in 2022-23

4.3 Years (F) AY 22-23

**3.0**Years (T)
AY 22-23

## **AVERAGE TIME TO DEGREE**

URM Frosh (F): 4.3 Years URM Transfer (T): 2.6 Years





For more information, check out Pioneer Insights.

- Graduation rates are calculated on incoming Fall cohorts.\*
- Program Enrollment
- Degree Data
- Course Outcomes (DFW Rates)
- Equity Course Outcomes

Pioneer Insights: data.csueastbay.edu