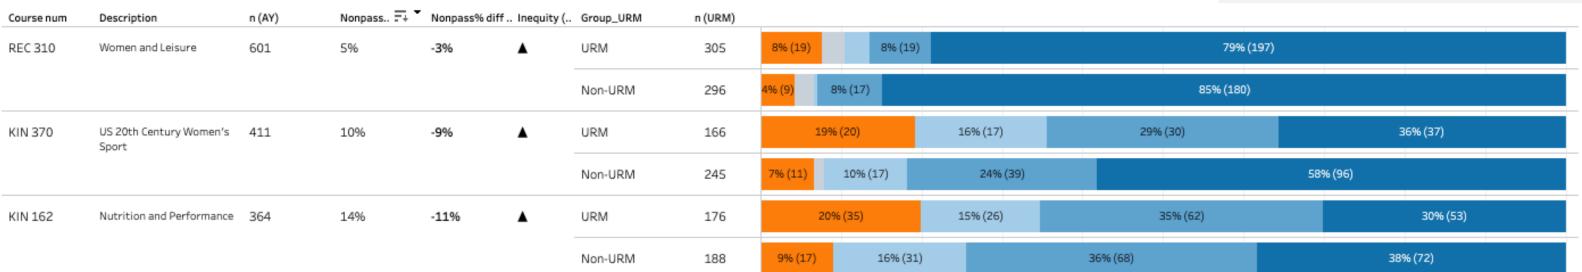

## Non-passing Rates in Highest Enrolled Courses AY 22-23

For more information, check out Pioneer Insights.

- Graduation rates are calculated on incoming Fall cohorts.\*
- Program Enrollment
- Degree Data
- Course Outcomes (DFW Rates)
- Equity Course Outcomes