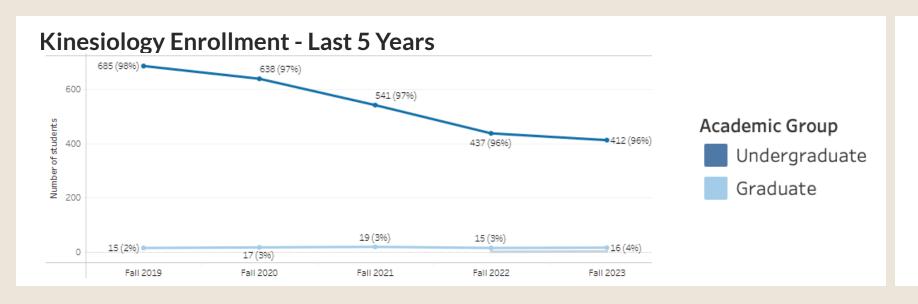

Enrollment has declined 40% in the last 5 years

Non-URM

**DIVERSITY** 

Less than half (46.2%) are URM (38.9% Latinx, 8.6% Black)

**149**AY 22-23

**GRADUATES** 

36% of undergraduates graduated in 2022-23

**4.7**Years (F)
AY 22-23