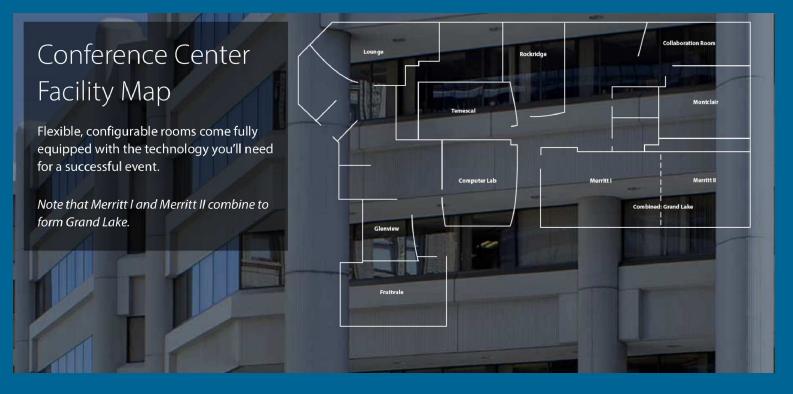

## **PIONEER PATHWAYS UPPER DIVISION ADVISING RETREAT**

|       | 9:00  | Breakfast and Registration (Grand Lake Room)                                                                                                                                | 11:35 | Breakouts B                                                                                                                                                                                |
|-------|-------|-----------------------------------------------------------------------------------------------------------------------------------------------------------------------------|-------|--------------------------------------------------------------------------------------------------------------------------------------------------------------------------------------------|
| DAY 1 | 9:30  | Provost Jacobs - Welcome                                                                                                                                                    | •     | Christina Bluck - 5th and 6th Year<br>Pioneer Success Coaching (Temescal)<br>Bill Irwin - AMA: Bay Advisor Advanced<br>(Fruitvale)                                                         |
|       | 9:35  | Ellyn Artis from EAB -<br>Navigating the Pandemic Ripple Effects on<br>Student Success and the Role of Advising<br>Moving Forward                                           |       | Jennifer Aure - Effective Student-<br>Centered Upper Division Advising<br>Practices (Rockridge)<br>Ellyn Artis from EAB - Differentiated<br>Care and Communication Tactics.<br>(Montclair) |
|       | 10:30 | Break                                                                                                                                                                       | 12:30 | Lunch (Grand Lake Room)                                                                                                                                                                    |
|       | •     | Breakouts A<br>Patrick Lee, consultant - Advising Experiences<br>(Temescal)<br>Bill Irwin - AMA: Bay Advisor Basics (Fruitvale)<br>Kathryn Palmieri - FASST Overview: Lower | 1:30  | College Breakouts<br>• CLASS (Grand Lake)<br>• CSCI (Fruitvale)<br>• CBE (Temescal)<br>• CEAS (Rockridge)<br>• Others (Montclair)                                                          |
|       | •     | Division Advising (Rockridge)<br>Ellyn Artis from EAB - Differentiated Care and<br>Communication Tactics. (Montclair)                                                       | 4:00  | Optional evening pizza reception at<br>Drake's Dealership<br>2325 Broadway, Oakland, CA 94612                                                                                              |
| DAY 2 | 9:00  | Breakfast (Grand Lake Room)                                                                                                                                                 | 12:00 | Lunch                                                                                                                                                                                      |
|       | 9:30  | Welcome back/highlights from<br>Day 1                                                                                                                                       | 1:00  | Advising Cadence Calendar                                                                                                                                                                  |
|       | 9:45  | Dean Rob Williams<br>Student-Centered Mindset and<br>Services                                                                                                               |       | <ul> <li>Major/Pink (Rockridge &amp; Montclair)</li> <li>GE/Breadth/Blue (Fruitvale &amp; Temescal)</li> <li>Mentorship/Green (Grand Lake)</li> </ul>                                      |
|       | 10:15 | Break                                                                                                                                                                       | 2:15  | Break                                                                                                                                                                                      |
|       | 10:30 | Advising Syllabus Breakouts                                                                                                                                                 | 2:30  | Share Out highlights of drafts of<br>Advising Syllabus and Advising Calendar                                                                                                               |
|       | •     | Major/Pink (Rockridge & Montclair)<br>GE/Breadth/Yellow (Fruitvale & Temescal)<br>Mentorship/Green (Grand Lake)                                                             | 3:30  | Provost Jacobs -<br>Closing and Next Steps                                                                                                                                                 |